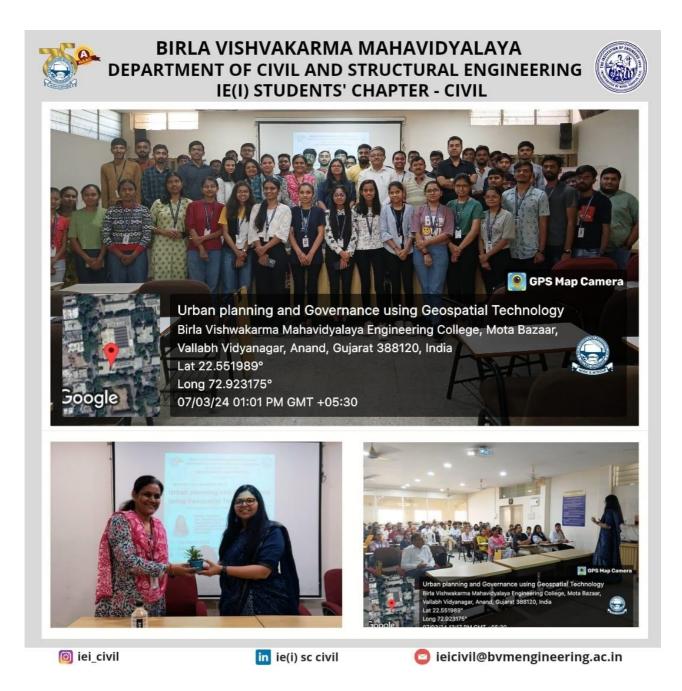

# **Description**:

The Department of Civil & Structural Engineering in collaboration with IE(I) Students' Chapter Civil and sponsored by BVM Alumni Association organized a seminar on "Urban Planning and Governance using Geospatial" featuring by Dr. Shaily Gandhi (Deputy Centre Head at CEPT-CAG).

The session commenced by the introduction of the expert which was given by Dr. S. D. Dhiman Sir (HOD of Civil Engineering). After that Dr. Darshna R. Bhatt (HOD of Structural Engineering) invigorated the spirits of attendees by sharing her words of wisdom following which Expert speaker of the session showcased the "Urban Planning and governance using geospatial" and Dr. Shaily Gandhi was felicitated with Saplings by Dr. D. R. Bhatt.

After the opening ceremony, Dr. Shaily Gandhi introduced herself and presented a comprehensive PowerPoint Presentation covering various topics like governance in urban planning, geospatial technology, Components of GIS, Benefits of geospatial technology in urban planning, Application of geospatial technology, challenges in urban planning etc. She explained broadly about the geospatial technology including GIS/spatial analytics, GNSS & positioning and Components of GIS including maps, Data, Analysis, Application. She also discussed on the major GIS projects in India, smart city initiatives Amritsar and Challenges in Urban planning .At last she gave opportunities to the students to ask any doubt or query. She answered the student's questions friendly.