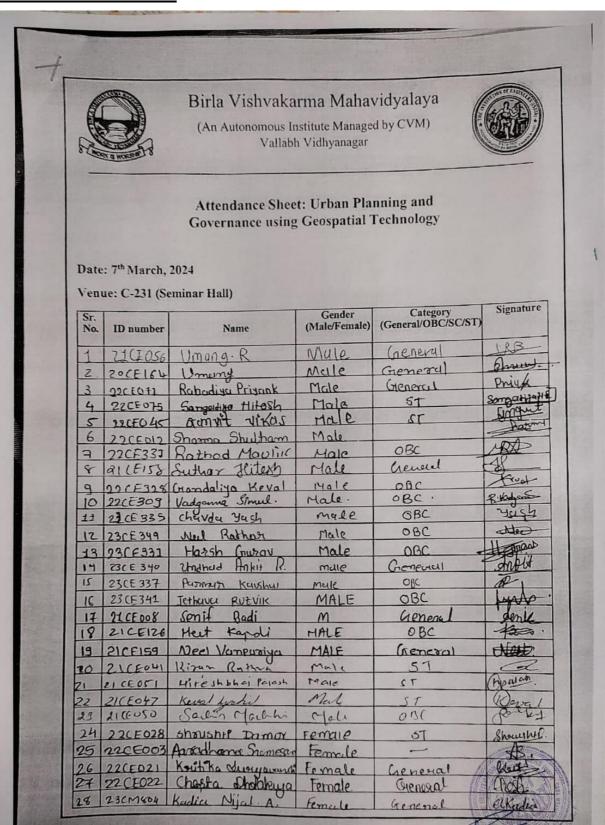

# ATTENDANCE SHEET

# Birla Vishvakarma Mahavidyalaya

(An Autonomous Institute Managed by CVM) Vallabh Vidhyanagar

# Attendance Sheet: Urban Planning and Governance using Geospatial Technology

Date: 7th March, 2024

Venue: C-231 (Seminar Hall)

| Sr.<br>No.     | ID number                                                                                                                                                                                                                                                                                                                                                                                                                                                                                                                                                                                                                                                                                                                                                                                                                                                                                                                                                                                                                                                                                                                                                                                                                                                                                                                                                                                                                                                                                                                                                                                                                                                                                                                                                                                                                                                                                                                                                                                                                                                                                                                      | Name                | Gender<br>(Male/Female) | Category<br>(General/OBC/SC/ST) | Signature   |
|----------------|--------------------------------------------------------------------------------------------------------------------------------------------------------------------------------------------------------------------------------------------------------------------------------------------------------------------------------------------------------------------------------------------------------------------------------------------------------------------------------------------------------------------------------------------------------------------------------------------------------------------------------------------------------------------------------------------------------------------------------------------------------------------------------------------------------------------------------------------------------------------------------------------------------------------------------------------------------------------------------------------------------------------------------------------------------------------------------------------------------------------------------------------------------------------------------------------------------------------------------------------------------------------------------------------------------------------------------------------------------------------------------------------------------------------------------------------------------------------------------------------------------------------------------------------------------------------------------------------------------------------------------------------------------------------------------------------------------------------------------------------------------------------------------------------------------------------------------------------------------------------------------------------------------------------------------------------------------------------------------------------------------------------------------------------------------------------------------------------------------------------------------|---------------------|-------------------------|---------------------------------|-------------|
| 29             | 23CM 801                                                                                                                                                                                                                                                                                                                                                                                                                                                                                                                                                                                                                                                                                                                                                                                                                                                                                                                                                                                                                                                                                                                                                                                                                                                                                                                                                                                                                                                                                                                                                                                                                                                                                                                                                                                                                                                                                                                                                                                                                                                                                                                       | Pwina Vachhaui      | Female                  | General                         | Punva       |
| 30             | 22CE033                                                                                                                                                                                                                                                                                                                                                                                                                                                                                                                                                                                                                                                                                                                                                                                                                                                                                                                                                                                                                                                                                                                                                                                                                                                                                                                                                                                                                                                                                                                                                                                                                                                                                                                                                                                                                                                                                                                                                                                                                                                                                                                        | Bhaya B. Shuh       | Male                    | Cteneral                        | Bhe.        |
| 31             | 22 CE 035                                                                                                                                                                                                                                                                                                                                                                                                                                                                                                                                                                                                                                                                                                                                                                                                                                                                                                                                                                                                                                                                                                                                                                                                                                                                                                                                                                                                                                                                                                                                                                                                                                                                                                                                                                                                                                                                                                                                                                                                                                                                                                                      | Poker Hurdik        | mule                    | General                         | flurde      |
| 32             | 55CE040                                                                                                                                                                                                                                                                                                                                                                                                                                                                                                                                                                                                                                                                                                                                                                                                                                                                                                                                                                                                                                                                                                                                                                                                                                                                                                                                                                                                                                                                                                                                                                                                                                                                                                                                                                                                                                                                                                                                                                                                                                                                                                                        | Cherthan Urpit      | MULE                    | OBC                             | ver se      |
| 33             | 22(E014                                                                                                                                                                                                                                                                                                                                                                                                                                                                                                                                                                                                                                                                                                                                                                                                                                                                                                                                                                                                                                                                                                                                                                                                                                                                                                                                                                                                                                                                                                                                                                                                                                                                                                                                                                                                                                                                                                                                                                                                                                                                                                                        | Ansh Patel          | Male                    | Oknera                          | Wie         |
| 34             | 21 CE 139                                                                                                                                                                                                                                                                                                                                                                                                                                                                                                                                                                                                                                                                                                                                                                                                                                                                                                                                                                                                                                                                                                                                                                                                                                                                                                                                                                                                                                                                                                                                                                                                                                                                                                                                                                                                                                                                                                                                                                                                                                                                                                                      | JORUMY MWESIGWA     | MALE                    |                                 | ASSESSED.   |
| 35             | 21CE112.                                                                                                                                                                                                                                                                                                                                                                                                                                                                                                                                                                                                                                                                                                                                                                                                                                                                                                                                                                                                                                                                                                                                                                                                                                                                                                                                                                                                                                                                                                                                                                                                                                                                                                                                                                                                                                                                                                                                                                                                                                                                                                                       | Shrimali Yash.      | MALE.                   | · T2                            | paintly s   |
| 36             | 22CF004                                                                                                                                                                                                                                                                                                                                                                                                                                                                                                                                                                                                                                                                                                                                                                                                                                                                                                                                                                                                                                                                                                                                                                                                                                                                                                                                                                                                                                                                                                                                                                                                                                                                                                                                                                                                                                                                                                                                                                                                                                                                                                                        | Crowli Hemonging    | Female                  | ST                              | Hemongin    |
| 37             | 22CE009                                                                                                                                                                                                                                                                                                                                                                                                                                                                                                                                                                                                                                                                                                                                                                                                                                                                                                                                                                                                                                                                                                                                                                                                                                                                                                                                                                                                                                                                                                                                                                                                                                                                                                                                                                                                                                                                                                                                                                                                                                                                                                                        | Gamit Smital        | Femule                  | ST                              | Danit       |
| 39             | 22CE023                                                                                                                                                                                                                                                                                                                                                                                                                                                                                                                                                                                                                                                                                                                                                                                                                                                                                                                                                                                                                                                                                                                                                                                                                                                                                                                                                                                                                                                                                                                                                                                                                                                                                                                                                                                                                                                                                                                                                                                                                                                                                                                        | Parmar Final        | female                  | general                         | Tituth      |
| 39             | 21CE007                                                                                                                                                                                                                                                                                                                                                                                                                                                                                                                                                                                                                                                                                                                                                                                                                                                                                                                                                                                                                                                                                                                                                                                                                                                                                                                                                                                                                                                                                                                                                                                                                                                                                                                                                                                                                                                                                                                                                                                                                                                                                                                        | Shame Monika        | Female.                 | General.                        | Marika      |
| 40             | The second secon | Vaishali Mahla      | Female                  | ST                              | Quishuli    |
| 211            |                                                                                                                                                                                                                                                                                                                                                                                                                                                                                                                                                                                                                                                                                                                                                                                                                                                                                                                                                                                                                                                                                                                                                                                                                                                                                                                                                                                                                                                                                                                                                                                                                                                                                                                                                                                                                                                                                                                                                                                                                                                                                                                                | Borshdiya Menshi    | Female                  | general                         | month.      |
| 112            | 21CE035                                                                                                                                                                                                                                                                                                                                                                                                                                                                                                                                                                                                                                                                                                                                                                                                                                                                                                                                                                                                                                                                                                                                                                                                                                                                                                                                                                                                                                                                                                                                                                                                                                                                                                                                                                                                                                                                                                                                                                                                                                                                                                                        | Bhanderi Bansi      | Female                  | general                         | Borre       |
| V3             | SICED21                                                                                                                                                                                                                                                                                                                                                                                                                                                                                                                                                                                                                                                                                                                                                                                                                                                                                                                                                                                                                                                                                                                                                                                                                                                                                                                                                                                                                                                                                                                                                                                                                                                                                                                                                                                                                                                                                                                                                                                                                                                                                                                        | Kinjan chandhuri    | Female.                 | ST                              | Pherehor    |
| 44             | 23CE 349                                                                                                                                                                                                                                                                                                                                                                                                                                                                                                                                                                                                                                                                                                                                                                                                                                                                                                                                                                                                                                                                                                                                                                                                                                                                                                                                                                                                                                                                                                                                                                                                                                                                                                                                                                                                                                                                                                                                                                                                                                                                                                                       | Tamanna Badasishahi | Female                  | OBC                             | tamanna     |
| 45             | 231€336                                                                                                                                                                                                                                                                                                                                                                                                                                                                                                                                                                                                                                                                                                                                                                                                                                                                                                                                                                                                                                                                                                                                                                                                                                                                                                                                                                                                                                                                                                                                                                                                                                                                                                                                                                                                                                                                                                                                                                                                                                                                                                                        | Jiza Patel          | Female                  | General                         | Filter      |
| 46             | 23CE 334                                                                                                                                                                                                                                                                                                                                                                                                                                                                                                                                                                                                                                                                                                                                                                                                                                                                                                                                                                                                                                                                                                                                                                                                                                                                                                                                                                                                                                                                                                                                                                                                                                                                                                                                                                                                                                                                                                                                                                                                                                                                                                                       | Hema Mishaa         | Female                  | General                         | Hema        |
| 47             | 23(€332                                                                                                                                                                                                                                                                                                                                                                                                                                                                                                                                                                                                                                                                                                                                                                                                                                                                                                                                                                                                                                                                                                                                                                                                                                                                                                                                                                                                                                                                                                                                                                                                                                                                                                                                                                                                                                                                                                                                                                                                                                                                                                                        | Nohu Mishra         | Female                  | GIENETUI                        | No          |
| 45             | 21 CE14                                                                                                                                                                                                                                                                                                                                                                                                                                                                                                                                                                                                                                                                                                                                                                                                                                                                                                                                                                                                                                                                                                                                                                                                                                                                                                                                                                                                                                                                                                                                                                                                                                                                                                                                                                                                                                                                                                                                                                                                                                                                                                                        | Jigar V. Ranchal    | Male                    | OBC .                           | 100         |
| 49             | 20021291                                                                                                                                                                                                                                                                                                                                                                                                                                                                                                                                                                                                                                                                                                                                                                                                                                                                                                                                                                                                                                                                                                                                                                                                                                                                                                                                                                                                                                                                                                                                                                                                                                                                                                                                                                                                                                                                                                                                                                                                                                                                                                                       | Harish Starma       | Male                    | TNDIAN                          | 10          |
| So             | 200E02S                                                                                                                                                                                                                                                                                                                                                                                                                                                                                                                                                                                                                                                                                                                                                                                                                                                                                                                                                                                                                                                                                                                                                                                                                                                                                                                                                                                                                                                                                                                                                                                                                                                                                                                                                                                                                                                                                                                                                                                                                                                                                                                        | Harsh Kindly        | Male                    | heretal                         | Hashle      |
| 51             | 22CE305                                                                                                                                                                                                                                                                                                                                                                                                                                                                                                                                                                                                                                                                                                                                                                                                                                                                                                                                                                                                                                                                                                                                                                                                                                                                                                                                                                                                                                                                                                                                                                                                                                                                                                                                                                                                                                                                                                                                                                                                                                                                                                                        | chandher Ishwa      | Female                  | ST                              | @~\i        |
| 52             | 21 CE133                                                                                                                                                                                                                                                                                                                                                                                                                                                                                                                                                                                                                                                                                                                                                                                                                                                                                                                                                                                                                                                                                                                                                                                                                                                                                                                                                                                                                                                                                                                                                                                                                                                                                                                                                                                                                                                                                                                                                                                                                                                                                                                       | Khunti Paju         | Male                    | OBC (                           | Doleslet to |
| 53             | 20(5149                                                                                                                                                                                                                                                                                                                                                                                                                                                                                                                                                                                                                                                                                                                                                                                                                                                                                                                                                                                                                                                                                                                                                                                                                                                                                                                                                                                                                                                                                                                                                                                                                                                                                                                                                                                                                                                                                                                                                                                                                                                                                                                        | Mert Lakked         | Male                    | General                         | Desta       |
| 54             | 20 CF 035                                                                                                                                                                                                                                                                                                                                                                                                                                                                                                                                                                                                                                                                                                                                                                                                                                                                                                                                                                                                                                                                                                                                                                                                                                                                                                                                                                                                                                                                                                                                                                                                                                                                                                                                                                                                                                                                                                                                                                                                                                                                                                                      | Saunya Patel        | Male                    | (reveral                        | Sup         |
| 55             | 21 CE112                                                                                                                                                                                                                                                                                                                                                                                                                                                                                                                                                                                                                                                                                                                                                                                                                                                                                                                                                                                                                                                                                                                                                                                                                                                                                                                                                                                                                                                                                                                                                                                                                                                                                                                                                                                                                                                                                                                                                                                                                                                                                                                       | Shsimbili yach      | ma) e                   | ST                              | forett s    |
| DESCRIPTION OF |                                                                                                                                                                                                                                                                                                                                                                                                                                                                                                                                                                                                                                                                                                                                                                                                                                                                                                                                                                                                                                                                                                                                                                                                                                                                                                                                                                                                                                                                                                                                                                                                                                                                                                                                                                                                                                                                                                                                                                                                                                                                                                                                |                     |                         |                                 |             |